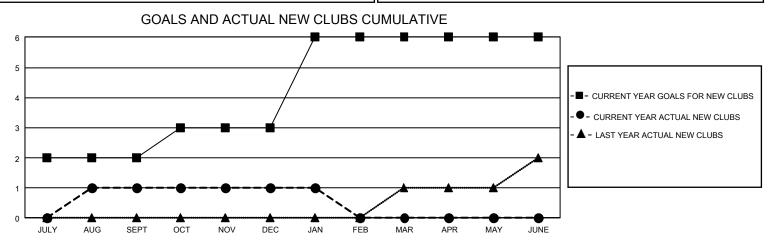

## GAT MONTHLY MEMBERSHIP PROGRESS REPORT

GMT Constitutional Area 4, Group J

REPORT DOES NOT INCLUDE CLUBS IN UNDISTRICTED AREAS.

| Clubs                 |               |           |               | Members               |                         |                         |                                                    |
|-----------------------|---------------|-----------|---------------|-----------------------|-------------------------|-------------------------|----------------------------------------------------|
| RESULTS FOR 2023-2024 |               |           |               | RESULTS FOR 2023-2024 |                         |                         |                                                    |
| QUARTER               | NEW CLUB GOAL | NEW CLUBS | DROPPED CLUBS | QUARTER               | IBER GROWTH NET<br>GOAL | MEMBER GROWTH<br>ACTUAL | DROPPED MEMBERS<br>ACTUAL (including<br>transfers) |
| JULY/AUG/SEPT         | 6             | 1         | 3             | JULY/AUG/SEPT         | 35                      | 91                      | 147                                                |
| OCT/NOV/DEC           | 3             | 0         | 5             | OCT/NOV/DEC           | 40                      | 107                     | 168                                                |
| JAN/FEB/MAR           | 9             | 0         | 0             | JAN/FEB/MAR           | 43                      | 44                      | 35                                                 |
| APR/MAY/JUNE          | 0             | 0         | 0             | APR/MAY/JUNE          | 50                      | 0                       | 0                                                  |