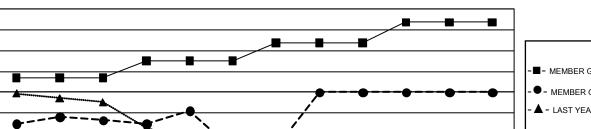

## GAT MONTHLY MEMBERSHIP PROGRESS REPORT

GMT Constitutional Area 4, Group J

REPORT DOES NOT INCLUDE CLUBS IN UNDISTRICTED AREAS.

| Clubs                 |               |           |               | Members               |                         |                         |                                                    |
|-----------------------|---------------|-----------|---------------|-----------------------|-------------------------|-------------------------|----------------------------------------------------|
| RESULTS FOR 2023-2024 |               |           |               | RESULTS FOR 2023-2024 |                         |                         |                                                    |
| QUARTER               | NEW CLUB GOAL | NEW CLUBS | DROPPED CLUBS | QUARTER               | IBER GROWTH NET<br>GOAL | MEMBER GROWTH<br>ACTUAL | DROPPED MEMBERS<br>ACTUAL (including<br>transfers) |
| JULY/AUG/SEPT         | 6             | 1         | 3             | JULY/AUG/SEPT         | 35                      | 91                      | 147                                                |
| OCT/NOV/DEC           | 3             | 0         | 5             | OCT/NOV/DEC           | 40                      | 107                     | 168                                                |
| JAN/FEB/MAR           | 9             | 0         | 0             | JAN/FEB/MAR           | 43                      | 44                      | 35                                                 |
| APR/MAY/JUNE          | 0             | 0         | 0             | APR/MAY/JUNE          | 50                      | 0                       | 0                                                  |

FEB

MAR

APR

MAY

JUNE

200 150 100

50

0

-50 -100 -150 -200 -250

JULY

AUG

SEPT

OCT

NOV

DEC

JAN